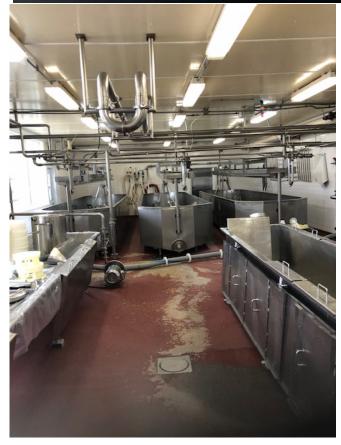

#### **Employees, Customers and Products**

Approximately 10 full-time employees. Reliable and consistent customers. Contract manufacturing for a number of companies. Brining capabilities to make almost any cheese in this facility. Current processing capacity of 100,000 lbs of milk per day. Packaging capabilities from 5 lb – 40 lb.

## Assets Include

- 8,300 sq ft building with 8.5 acres of land
- All cheese making and processing equipment
- All cooling units for warehouse and racking
- All production and packaging equipment in the building
- All packaging, production supplies
- Customer lists, contacts and pricing
- High quality reputation and intellectual property
- 5 year permit for waste treatment
- Expansion plans are included
- \*\* Cheese inventory is not included but can be purchased
- \*\* Owner is willing to stay on to transition the operations