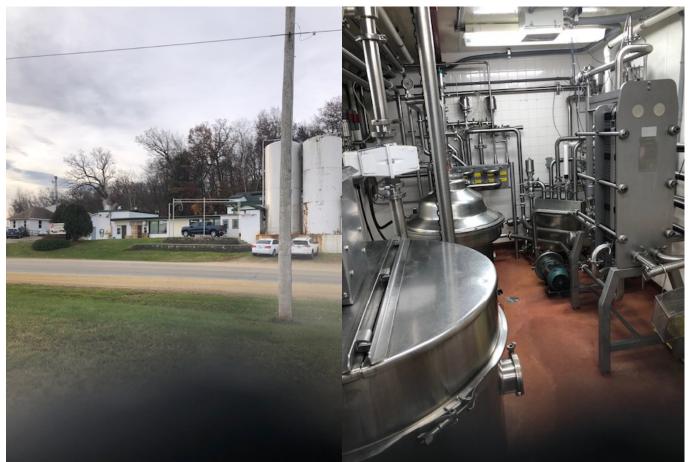

# EDELWEISS CREAMERY FOR SALE

https://edelweisscreamery.com

Well-established natural cheese business with dedicated customers. Facility is capable of producing a variety of specialized cheeses. Located in a good milk supply area.

#### **Employees, Customers and Products**

Approximately 10 full-time employees. Reliable and consistent customers. Contract manufacturing for a number of companies. Brining capabilities to make almost any cheese in this facility. Current processing capacity of 100,000 lbs of milk per day. Packaging capabilities from 5 lb – 40 lb.

## Assets Include

- 8,300 sq ft building with 8.5 acres of land
- All cheese making and processing equipment
- All cooling units for warehouse and racking
- All production and packaging equipment in the building
- All packaging, production supplies
- Customer lists, contacts and pricing
- High quality reputation and intellectual property
- 5 year permit for waste treatment
- Expansion plans are included
- \*\* Cheese inventory is not included but can be purchased
- \*\* Owner is willing to stay on to transition the operations