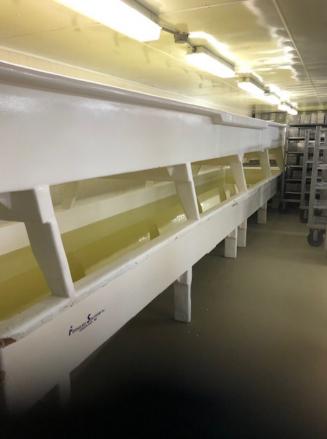

#### **Employees, Customers and Products**

Approximately 10 full-time employees. Reliable and consistent customers. Contract manufacturing for a number of companies. Brining capabilities to make almost any cheese in this facility. Current processing capacity of 100,000 lbs of milk per day. Packaging capabilities from 5 lb – 40 lb.

## Assets Include

- 8,300 sq ft building with 8.5 acres of land
- All cheese making and processing equipment
- All cooling units for warehouse and racking
- All production and packaging equipment in the building
- All packaging, production supplies
- Customer lists, contacts and pricing
- High quality reputation and intellectual property
- 5 year permit for waste treatment
- Expansion plans are included
- \*\* Cheese inventory is not included but can be purchased
- \*\* Owner is willing to stay on to transition the operations