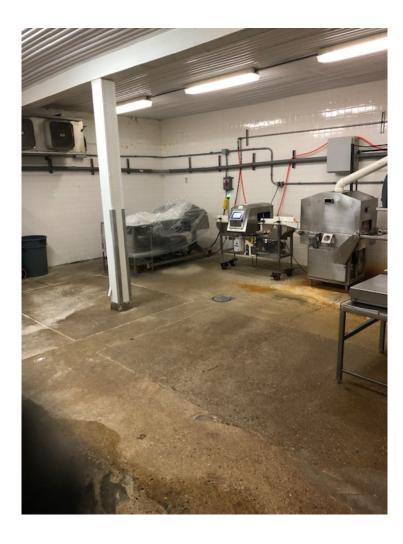

#### **Employees, Customers and Products**

Approximately 10 full-time employees. Reliable and consistent customers. Contract manufacturing for a number of companies. Brining capabilities to make almost any cheese in this facility. Current processing capacity of 100,000 lbs of milk per day. Packaging capabilities from 5 lb – 40 lb.

## Assets Include

- 8,300 sq ft building with 8.5 acres of land
- All cheese making and processing equipment
- All cooling units for warehouse and racking
- All production and packaging equipment in the building
- All packaging, production supplies
- Customer lists, contacts and pricing
- High quality reputation and intellectual property
- 5 year permit for waste treatment
- Expansion plans are included
- \*\* Cheese inventory is not included but can be purchased
- \*\* Owner is willing to stay on to transition the operations