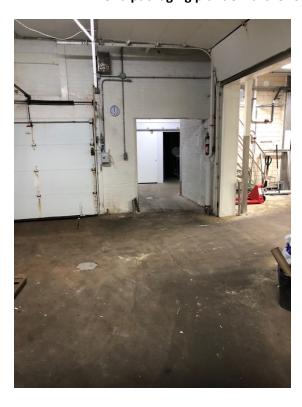

## FORMER WISCONSIN CHEESE GROUP FACILITY 1722 12<sup>th</sup> Street Monroe, WI

Previous natural cheese plant operated by Wisconsin Cheese Group. Consolidation of operations precipitated the closing of this facility.

## **Assets Include**

- 15,000 sq ft facility and 3 acres of land
- Any remaining cheese making and processing equipment
- Any cooling units for warehouse and racking
- Any production and packaging equipment in the facility
- \*\* This previous natural cheese plant has no intake building so it is probably better suited for a packaging plant or further cheese processing.