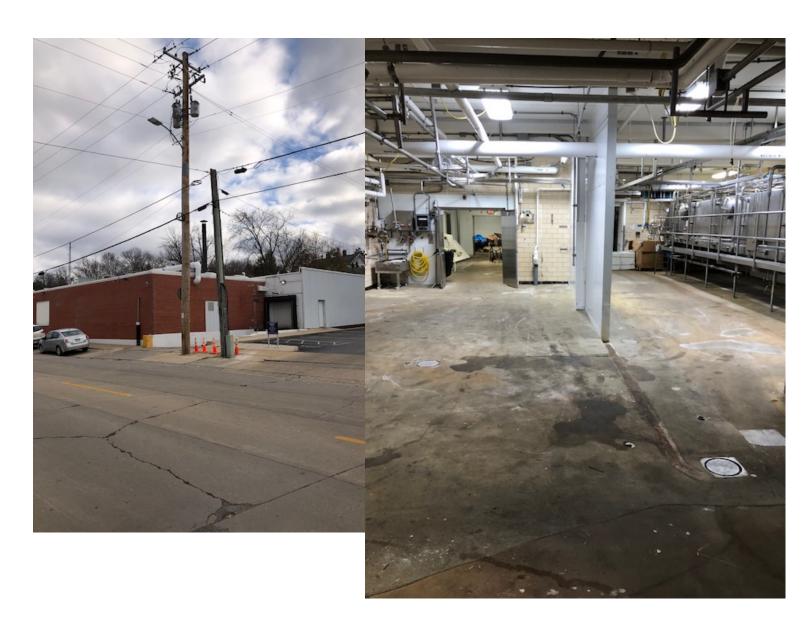

## FORMER WISCONSIN CHEESE GROUP FACILITY 1722 12<sup>th</sup> Street Monroe, WI

Previous natural cheese plant operated by Wisconsin Cheese Group. Consolidation of operations precipitated the closing of this facility.

## **Assets Include**

- 15,000 sq ft facility and 3 acres of land
- Any remaining cheese making and processing equipment
- Any cooling units for warehouse and racking
- Any production and packaging equipment in the facility
- \*\* This previous natural cheese plant has no intake building so it is probably better suited for a packaging plant or further cheese processing.